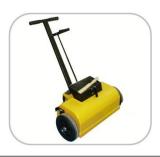

### **400 MODEL SHOTBLASTER**

#### Product details:

Our 400 Model Shotblaster is one of the most efficient machines currently available on the market. It is easy to operate in the most demanding environments and offers excellent weight distribution for control and enhanced performance.

Manufactured using durable, quality materials for long life, the 400 model is strong and sturdy and it's design delivers exceptional results with reliability. It produces a high impact, aggressive shot pattern on steel and has an extremely proficient separation on soft materials.

### 400 SHOTBLASTER MACHINE SPECIFICATION

| Dimensions               | H 1270mm L 16             | 80mm W 570mr | n             |  |  |
|--------------------------|---------------------------|--------------|---------------|--|--|
| Working width            | Up to 400mm               | Weight       | 550kg         |  |  |
| Motor                    | 15kw                      |              |               |  |  |
| Power                    | 415v / 3 phase / 63 amp   |              |               |  |  |
| Hand-Arm Vibration Level | 2.8m/s <sup>2</sup> r.m.s | Usage        | up to 7 hours |  |  |