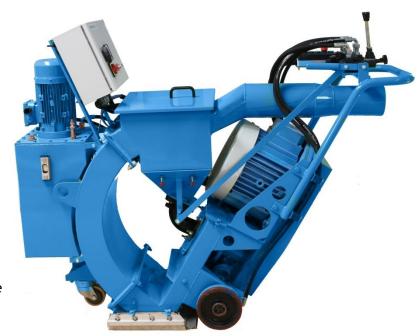

### **400 MODEL SHOTBLASTER**

#### Product details:

Our 400 Model Shotblaster is one of the most efficient machines currently available on the market. It is easy to operate in the most demanding environments and offers excellent weight distribution for control and enhanced performance.

Manufactured using durable, quality materials for long life, the 400 model is strong and sturdy and it's design delivers exceptional results with reliability. It produces a high impact, aggressive shot pattern on steel and has an extremely proficient separation on soft materials.

#### Features:

- High impact, producing exceptional working results
- Dismantles in two easy steps for 400mm oil/gas tank access
- Large hydraulic container to keep oil cool in high temperatures
- Long life filter system

### 400 SHOTBLASTER MACHINE SPECIFICATION

| Dimensions               | H 1270mm L 16             | 80mm W 570mr | n             |  |  |
|--------------------------|---------------------------|--------------|---------------|--|--|
| Working width            | Up to 400mm               | Weight       | 550kg         |  |  |
| Motor                    | 15kw                      |              |               |  |  |
| Power                    | 415v / 3 phase / 63 amp   |              |               |  |  |
| Hand-Arm Vibration Level | 2.8m/s <sup>2</sup> r.m.s | Usage        | up to 7 hours |  |  |